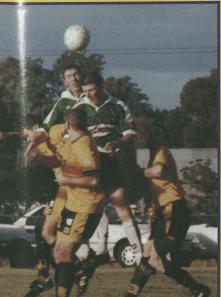

Digital Consultant: Rory McLeod - F Stop

Eye On Soccer is a QSF publication printed by ABC PRINTING - Milton. Old. Tel: 07 33699133

Cover: Bayside custodian Chris Clegg and defender Paul Weeks were both beaten on this occasion as another goal is notched up by North Star. The Star ran out victors 7-2 in this Round 3 Queensland Cup encounter but Bayside put up a valiant effort against a much more formidable team.