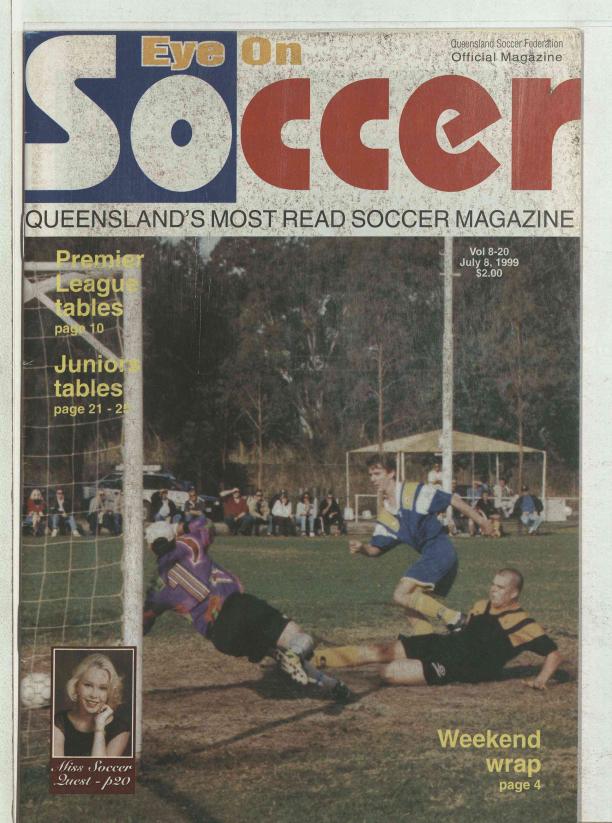

Digital Consultant: Rory McLeod - F Stop

Eye On Soccer is a QSF publication printed by ABC PRINTING - Milton. Old. Tel: 07 33699133

Cover: Bayside custodian Chris Clegg and defender Paul Weeks were both beaten on this occasion as another goal is notched up by North Star. The Star ran out victors 7-2 in this Round 3 Queensland Cup encounter but Bayside put up a valiant effort against a much more formidable team.