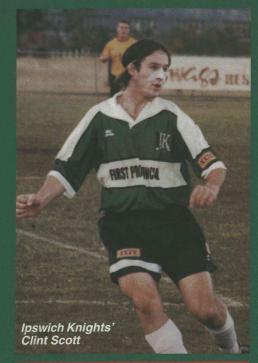

At Bundamba on Sunday, the Ipswich Knights moved into round four with a 2-0 win over embattled Mt Gravatt.

Striker Peter Vogler and youngster Andrej Gacesa scored the goals as the Knights kept their Queensland Cup hopes alive.

Coach Frank Pimblett was far from happy with his side despite the win as they battle to score goals.

The Knights still have a chance of qualifying for the top four but need to score goals on a more regular basis.

### **IPSWICH KNIGHTS v BRISBANE CITY**

Eric Evans Reserve, Bundamba Sunday July 11, 2.45 pm

**IPSWICH KNI** 

2 Ken Cald

3 Nick Seel

Andrew K

**Clint Sco** 

Peter Hin

Brenley J John Cla

10 Peter Mc

12 David Gu

13 Stewart [

14 Scott Ste

16 Wayne Ad

18 Kyle Mille

19 Peter Voc