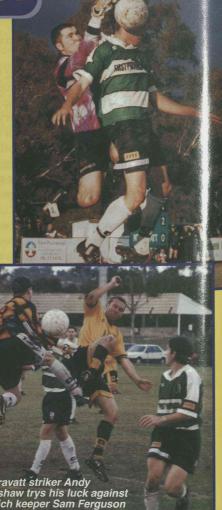

### PREMIER PREVIEW - BRISDANE LIONS V MT GRAVATT

Mt Gravatt will look to put their recent club problems behind them as they go searching for an upset in their Premier League game at Lions Stadium on Sunday afternoon.

After entering the season with plenty of optimism, Mt Gravatt have suffered through a shocking year and have dropped into the wooden spoon position.

They are coming off a 2-0 loss to the Ipswich Knights at the weekend while Lions scored a 3-1 win over Souths United in a fiery game at Runcorn.

Mt Gravatt coach John Stewart's comeback continued at the weekend, with the former Brisbane Lions star lending his experience at sweeper.

The one shining light for the club this year has been striker Andy Brayshaw, who has picked up 10 goals to trail Wynnum's Scott Rocker by a single goal.