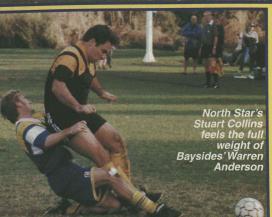

But Lions ground out a tight win, with midfielder Darren Hillier marking his return to action with a goal.

At Lota on Saturday, North Star continued their good form this year with a 7-2 win over Bayside United.

North Star lead Semipro division one north while Bayside are struggling in Amateur division one north.

At Albany Creek on Friday night, the home side continued their good run of recent form with a 2-1 win over University of Queensland.