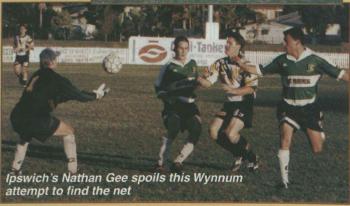

"We used to score more goals than anyone and had the best goal difference in the league. but that's all gone by the wind now and we have to focus on getting our season back on track."

At Carmichael Park, the Ipswich Knights kept the pressure on the leaders with a hardfought 3-2 win over the Wynnum Wolves.

The Wolves always proved difficult opposition at home, but Ipswich managed to snatch a win, with a brace to the Knights John Clark the highlight of the match.

The Gold Coast continued their recent good form with a 2-1 win over the Bundaberg Waves in an entertaining game at the Thabeban Sports Complex.