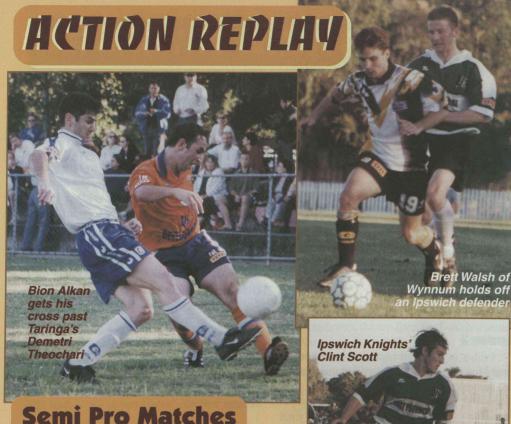

Lions indifferent form continued with a surprising 2-0 loss to Taringa Rovers.

The Ipswich Knights kept a firm grip on third with a hard-fought 3-2 win over the Wynnum Wolves and the Gold Coast is still creeping towards the top four after a 2-1 win against the Bundaberg Waves.

"We used to score more goals than anyone and had the best goal difference in the league. but that's all gone by the wind now and we have to focus on getting our season back on track."

At Carmichael Park, the Ipswich Knights kept the pressure on the leaders with a hardfought 3-2 win over the Wynnum Wolves.

The Wolves always proved difficult opposition at home, but Ipswich managed to snatch a win, with a brace to the Knights John Clark the highlight of the match.

The Gold Coast continued their recent good form with a 2-1 win over the Bundaberg Waves in an entertaining game at the Thabeban Sports Complex.