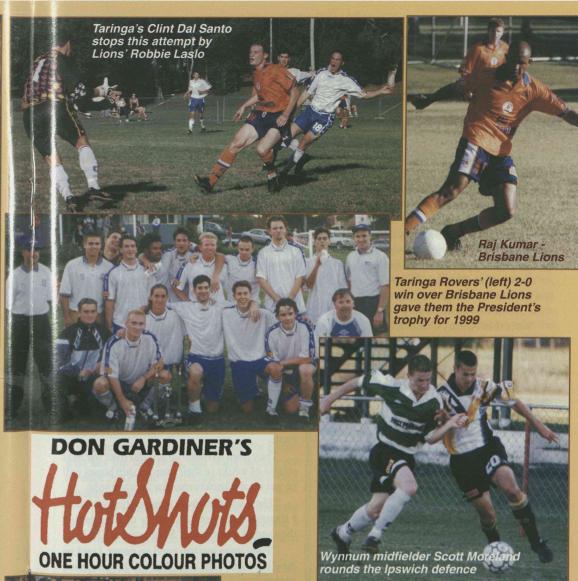

Cover: Brisbane Lions Frank Mengotti and Taringa;s Richard Hilli take to the air during last weekend's encounter at Jack Speare Park. Taringa took the points 2-0 and also the season's first piece of silverware, the Presidents tophy.

Special mention this week to Taringa Rovers who won the President's Trophy at the weekend.

The Trophy is fought out between the Premier League's two leading clubs at the end of the first round of fixtures, with Taringa beating Lions 2-0,

Lions indifferent form continued with a surprising 2-0 loss to Taringa Rovers.

The Ipswich Knights kept a firm grip on third with a hard-fought 3-2 win over the Wynnum Wolves and the Gold Coast is still creeping towards the top four after a 2-1 win against the Bundaberg Waves.

After being the pacesetters for much of the season, Lions have hit a form slump and the 2-0 loss to Taringa was a mixture of "bad luck and bad play" according to Lions coach Miron Bleiberg.

Bleiberg believes that his side is paying the price for losing two key players in Darren Hillier and Steve Jackson to injury.