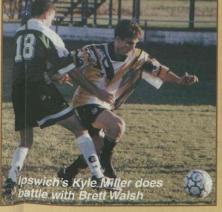

"We used to score more goals than anyone and had the best goal difference in the league. but that's all gone by the wind now and we have to focus on getting our season back on track."

At Carmichael Park, the Ipswich Knights kept the pressure on the leaders with a hardfought 3-2 win over the Wynnum Wolves.

The Wolves always proved difficult opposition at home, but Ipswich managed to snatch a win, with a brace to the Knights John Clark the highlight of the match.

The Gold Coast continued their recent good form with a 2-1 win over the Bundaberg Waves in an entertaining game at the Thabeban Sports Complex.