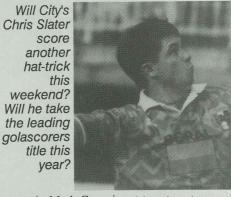

Following on from the 5-0 thrashing of Taringa in Round 19, City scored an impressive 3-0 win against Wynnum at Carmichael Park last week.

Without a doubt the star of the match was Strikers import Chris Slater who netted his second hat-trick in as many weeks.

Slater is a match-winner when he is on his game and City coach Bobby Hamilton said he was obviously thrilled to see his attacking weapon amongst the goals.

"I was very pleased to see Chris get his hattrick but I'm especially happy with the way the whole team is performing at the moment," he said.