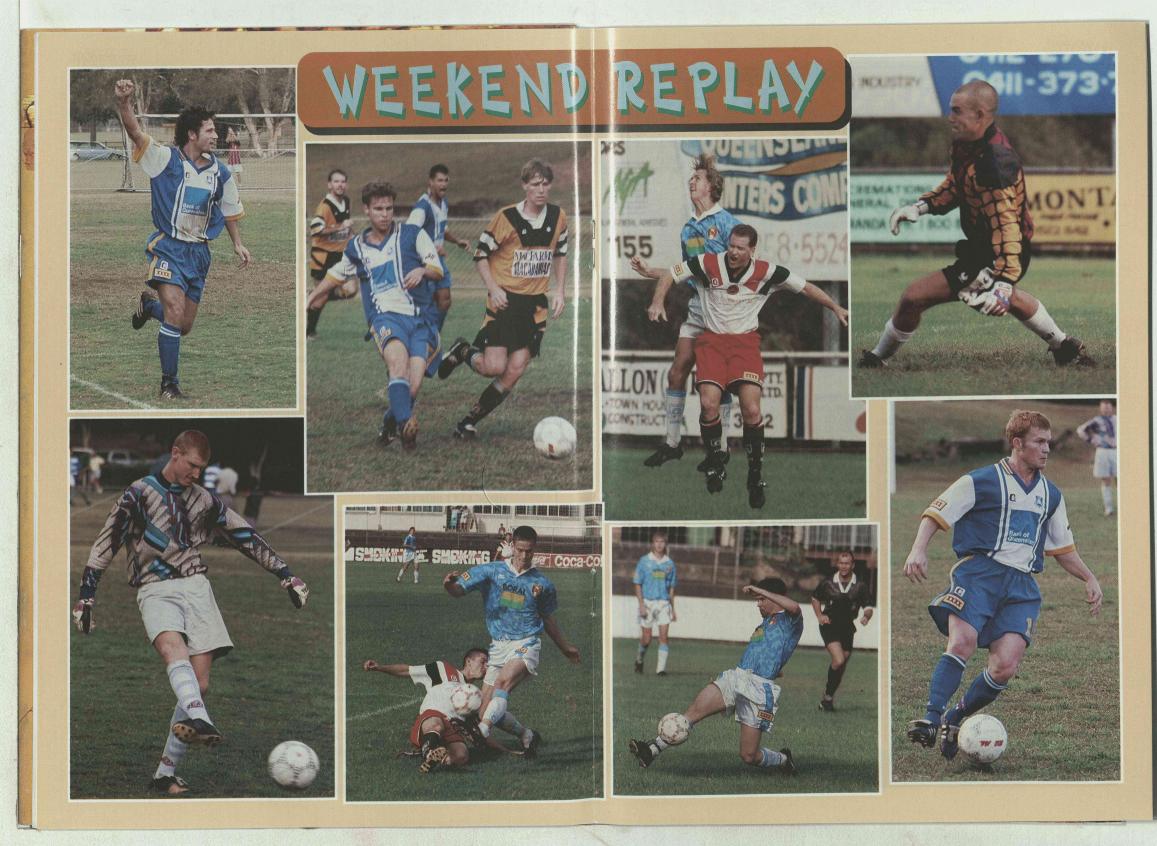

The game's first goal scoring opportunity fell for City striker Mark Luburic. Midfielder Cameron Pearse (pic) provided a well-directed pass from the right side of the field, which striker Chris Slater deftly headed down into the path of a surging Luburic.

Farina caused the United defence plenty of problems but failed to dispatch a one-on-one with United keeper John Perosh.

The telling blow however came in the 62nd minute when Meredith made an incisive run down the left to the by-line, before cutting back a low cross to a waiting Sean Cranney (pic), who expertly slotted the ball into the bottom right corner of the net.

Richie Hilli (pic) rode one challenge before centring for Jefferd who was fouled from behind but still managed to flick the ball past the advancing keeper to give the home side a 1-0 lead.

It was at this point that the rain began to tumble down and effectively put an end to any further quality football.