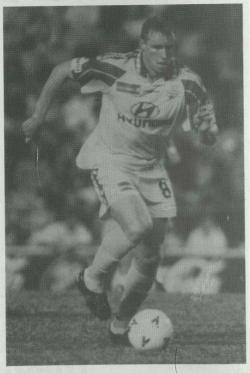

The game's first goal scoring opportunity fell for City striker Mark Luburic. Midfielder Cameron Pearse (pic) provided a well-directed pass from the right side of the field, which striker Chris Slater deftly headed down into the path of a surging Luburic.

Farina caused the United defence plenty of problems but failed to dispatch a one-on-one with United keeper John Perosh.

The telling blow however came in the 62nd minute when Meredith made an incisive run down the left to the by-line, before cutting back a low cross to a waiting Sean Cranney (pic), who expertly slotted the ball into the bottom right corner of the net.