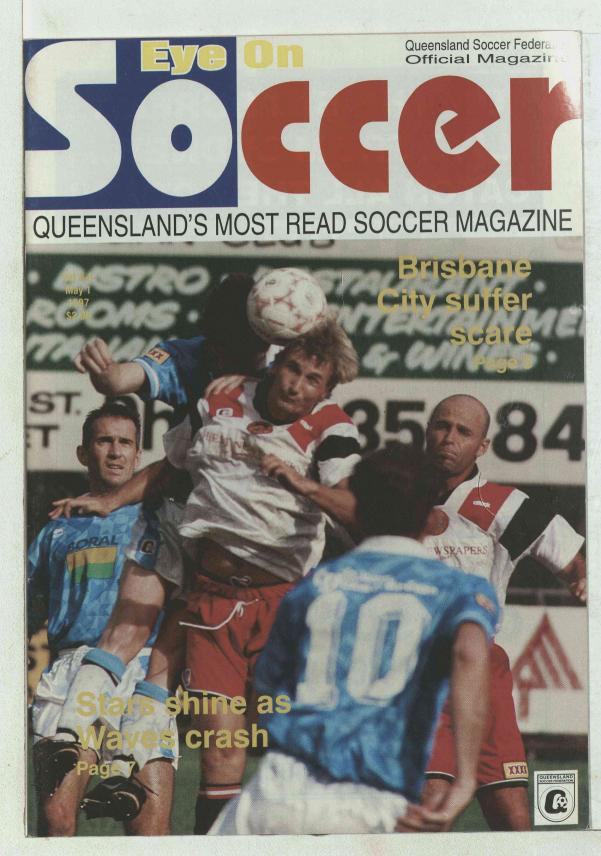

Digital Consultant: Rory McLeod - F Stop Eve On Soccer is a QSF publication printed by

ABC PRINTING Milton. Qld. Tel: 07 33699133 Cover Photograph: City's Chris Slater flies high all over the back of Beenleigh's Wayne Hinton at Spencer Park last Monday.

Brisbane City suffer scare

Brisbane City were lucky to escape with the three points in their match against Beenleigh Lions on the Labour Day holiday at Spencer Park last Monday.

The league leaders seemed destined to lose their first match of the season until two goals in the last 15 minutes of the game sealed a dramatic 2-1 victory for the home side.

The match typified the closeness of this year's XXXX Premier League competition with 5th placed Beenleigh displaying a spirited effort.

Both teams appeared to be coming to terms with the conditions during the first ten minutes of the match with a slow Spencer Park pitch probably contributing to a number of ill timed passes.

The game's first goal scoring opportunity fell for City striker Mark Luburic. Midfielder Cameron Pearse (pic) provided a well-directed pass from the right side of the field, which striker Chris Slater deftly headed down into the path of a surging Luburic.