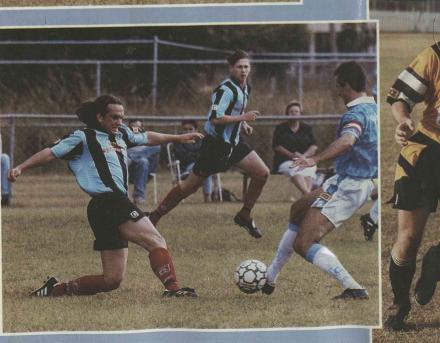

### PREMIER PREVUE - Beenleigh v Coalstars

Beenleigh players will be hoping to reverse last week's 5-0 thumping by Taringa when they host Coalstars at Chris Green Park on Saturday at 7pm.

Beenleigh was outclassed by a marauding Taringa outfit and coach Peter Bannon said it was "just one of those nights".

Coalstars coach Paul Barry said last week's 3-1 loss to Brisbane City was disappointing considering the result was in the balance until the final few minutes.

"Peter Hinks rounded their keeper with 15 mintues to go when the score was 1-1, but instead of backing himself and having a shot on his right foot, he took a couple extra touches and allowed the City defence time to recover," Barry said.

Coalstars Richard Hilli will need to be on target this weekend against Beenleigh

"They (City) got two goals inside the last six minutes and I thought we really could have snuck away with some points after being 1-0 up at half-time."

Barry said his side would be bolstered by the likely return of Pat Boyle who would give Coalstars a presence in defence.