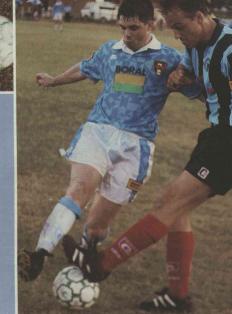

# City - seven without loss

Brisbane City extended their unbeaten start to the season to seven matches with a 3-1 come-from-behind victory against Coalstars on Sunday afternoon.

It was a very even first half and once again Coalstars showed they are a far better side playing at home than they are away.

Then it was Coalstars turn when a clever backheel from Peter Hinks put Richie Hilli through, only for a perfectly timed tackle from Scott Elliott to quell the danger.

Two minutes later City found the net but the goal was disallowed, referee John Peacock adjudging that Chris Slater had pushed a defender before heading in a Simon Eslick cross.

which was just headed to safety by a City defender.

The resultant corner was floated out to the edge of the area onto the waiting boot of Peter McKendrick, whose superb looping volley dropped just under the bar, giving City keeper Daniel Duke (pictured) no chance.

Since coming into the side, Slater has had a dramatic impact on City's "goals-for" column, with his double against Coalstars last weekend taking his tally to four goals in four matches for his new team.