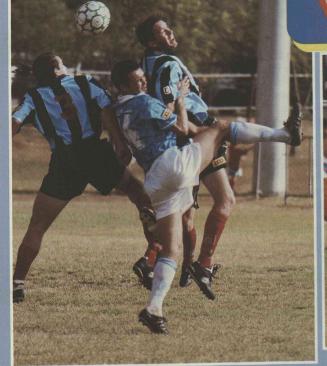

Andrew van der Beek Tel: 07 3252 5327

Digital Consultant: Rory McCleod - F Stop

Eve On Soccer is a QSF publication printed by ABC PRINTING Milton, Old. Tel: 07 33699133

Cover Photograph: Brisbane City's Steve Glockner and Coalstars' Darren Petie in full

# City - seven without loss

Brisbane City extended their unbeaten start to the season to seven matches with a 3-1 come-from-behind victory against Coalstars on Sunday afternoon.

It was a very even first half and once again Coalstars showed they are a far better side playing at home than they are away.

Then it was Coalstars turn when a clever backheel from Peter Hinks put Richie Hilli through, only for a perfectly timed tackle from Scott Elliott to quell the danger.

Two minutes later City found the net but the goal was disallowed, referee John Peacock adjudging that Chris Slater had pushed a defender before heading in a Simon Eslick cross.

which was just headed to safety by a City defender.

The resultant corner was floated out to the edge of the area onto the waiting boot of Peter McKendrick, whose superb looping volley dropped just under the bar, giving City keeper Daniel Duke (pictured) no chance.