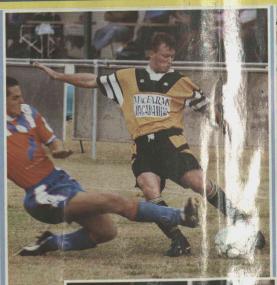

## PREMIER PREVUE - Bundaberg v Taringa

**Bundaberg Waves will have to reproduce** some of the form which saw them obtain a 1-1 draw with Rochedale last week when they host Taringa Rovers at Thabeban Sports Complex on Saturday at 7pm.

Bundaberg coach Aldo Baretta said Taringa was the form team of the competition at present.

"I watched them play pre-season and their strengths are out wide and if we can nullify their crosses, I think we can hold them out," he said.

Waves have had some tremendous results at home with draws against league leaders Brisbane City and premiership favourites Rochedale respectively.

Bundy's Stephen Starr will be glad to meet Taringa Rovers on the Waves turf