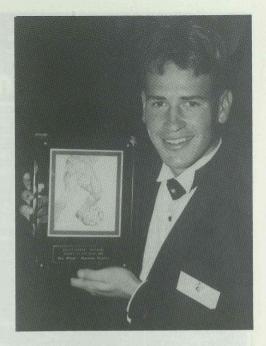

Eye On Soccer is a QSF publication printed by ABC PRINTING Milton. Qld. Tel: 07 33699133 & printed on 115gsm Silk Gloss supplied by CPI PAPERS Tel: 07 339 08444

Cover: 1996 Gold Medal recipient John Preston with his proud wife Karen at Monday night's Clem Jones Gold Medal Presentation Dinner

Finally, congratulations to all of the award winners at Monday night's Clem Jones Gold Medal function, but particularly John Preston of Pine Rivers, who took out the coveted Medal.

In the end it took quite a bit of persuasion for John to be present at the dinner, following the birth of their daughter Paige to wife Karen a week prior.

But John, probably a dark horse for many, was a very worthy winner. Congratulations to both he and Karen for what has been a week I'm sure they will remember for vears to come.

## Preston's week ends in Gold

The Lord Mayor of Brisbane Jim Soorley with Gold Medal winner John Preston of Pine Rivers, QSF President Wallace Dann and the event's sponsor Clem Jones AO

Clem Jones Gold Medal Winner, John Preston of Pine Rivers, almost didn't make it to the presentation dinner last Monday night at the Brisbane Convention Centre.