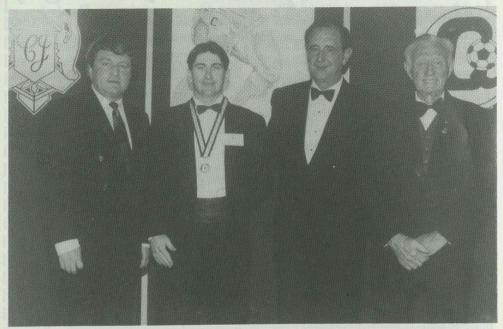

Eye On Soccer is a QSF publication printed by ABC PRINTING Milton. Qld. Tel: 07 33699133 & printed on 115gsm Silk Gloss supplied by CPI PAPERS Tel: 07 339 08444

Cover: 1996 Gold Medal recipient John Preston with his proud wife Karen at Monday night's Clem Jones Gold Medal Presentation Dinner

Finally, congratulations to all of the award winners at Monday night's Clem Jones Gold Medal function, but particularly John Preston of Pine Rivers, who took out the coveted Medal.

In the end it took quite a bit of persuasion for John to be present at the dinner, following the birth of their daughter Paige to wife Karen a week prior.

But John, probably a dark horse for many, was a very worthy winner. Congratulations to both he and Karen for what has been a week I'm sure they will remember for vears to come.

## Preston's week ends in Gold

The Lord Mayor of Brisbane Jim Soorley with Gold Medal winner John Preston of Pine Rivers, QSF President Wallace Dann and the event's sponsor Clem Jones AO

Clem Jones Gold Medal Winner, John Preston of Pine Rivers, almost didn't make it to the presentation dinner last Monday night at the Brisbane Convention Centre.

John's wife Karen gave birth to daughter Paige just a week prior to the dinner and John was doing what he believed to be the right thing, when he initially declined the invitation to attend the event.

Some fast thinking by QSF Secretary Jim Gilbert and smooth talking by Karen and John's coach Frank Pimblett, eventually brought the Pine Rivers striker around, so a minor disaster was avoided.

All of this despite the fact that John did not rate himself a chance at the Medal, even prior

to the last voting count, when he was in the lead with five other players. And when the winner was announced at the end of the night, no one was more surprised in the room than John Preston himself.

More than 300 people witnessed the unassuming striker receive his award from Lord Mayor Jim Soorley.