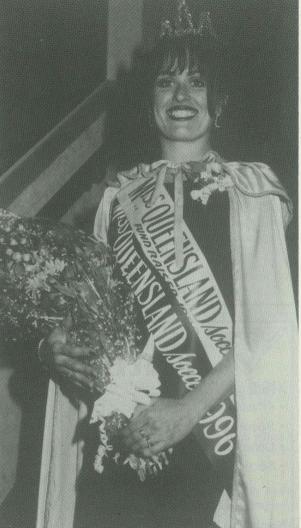

## Preston's week ends in Gold

The Lord Mayor of Brisbane Jim Soorley with Gold Medal winner John Preston of Pine Rivers, QSF President Wallace Dann and the event's sponsor Clem Jones AO

Clem Jones Gold Medal Winner, John Preston of Pine Rivers, almost didn't make it to the presentation dinner last Monday night at the Brisbane Convention Centre.

John's wife Karen gave birth to daughter Paige just a week prior to the dinner and John was doing what he believed to be the right thing, when he initially declined the invitation to attend the event.

Some fast thinking by QSF Secretary Jim Gilbert and smooth talking by Karen and John's coach Frank Pimblett, eventually brought the Pine Rivers striker around, so a minor disaster was avoided.

All of this despite the fact that John did not rate himself a chance at the Medal, even prior

to the last voting count, when he was in the lead with five other players. And when the winner was announced at the end of the night, no one was more surprised in the room than John Preston himself.

More than 300 people witnessed the unassuming striker receive his award from Lord Mayor Jim Soorley.