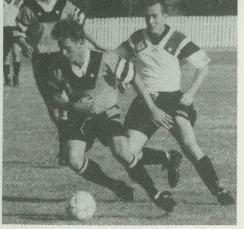

#### **ACTION REPLAY**

Youth was on their side but it wasn't enough for Thistle when they went down to the Wolves 4-0. Wynnum's Jamie Macpherson opened their account with a solid drive, Thistle's Shaun Molenda, Fenton Healy, Ryan Brydges and Randall Banks gave it their all. Derek Crawford used the one card for a double on Maltby & Armstrong while Thistle's keeper came close too.

## Wolves dominate Thistle

The Wynnum Wolves took another step closer to ensuring a place in this year's XXXX League semi-finals with an emphatic 4-0 victory over Grange Thistle at Boundary Street on Sunday.

The Wolves currently hold down fourth spot on the ladder and now have a four point break over fifth placed Beenleigh, coming into the last three rounds of fixtures.

Wynnum dominated from the outset but it was not until the 26th minute that they took the lead through Scottish striker Jamie Macpherson.

Ben Wood won possession in midfield and found an unmarked Macpherson, who hammered a low drive beyond the reach of Gary Hartzenberg in the Thistle goal.

Thistle rarely threatened, but almost equalised through Glenn Kolpak, his attempt was cleared off the line by Wynnum skipper, Tony McKinless, though.

The Wolves continued their dominance into the second spell and in the 55th minute stretched their lead to 2-0 when Paul Wilkins found the back of the net after a clever build up by Wood and Geoff Maltby.

Maltby again provided a fine through ball for Tony McKinless to net the Wolves' third goal in the 62nd minute.

McKinless was replaced shortly afterwards with a back injury and substitute Simon Graham quickly found himself in the action.

A cross from Billy McDermott was flicked on by the ever present Wood and found Graham unmarked at the far post to finish with a stinging drive to complete the 4-0 victory.

In other XXXX League games on the