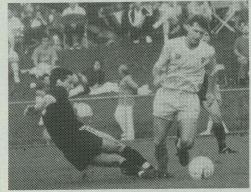

Andrew Stowell (left) tackles N.S.W. Capt. Ian Gray during an Interstate clash last year.

Danny Wright puts one in against N.S.W. - he may get the chance to do the same again this year.

"I've been following all of these players and I want to see how they perform in the next few weeks."