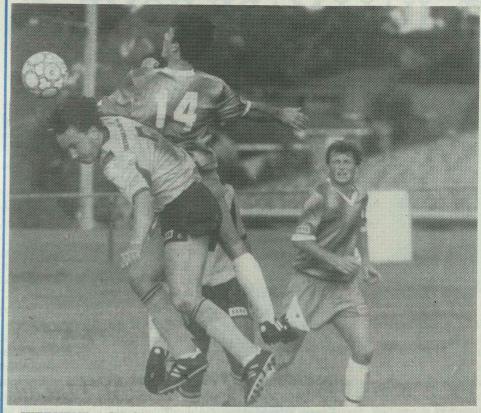

WEEKEND ACTION: Mt Gravatt's Sean Armstrong and Inala's John Clark rub shoulders during last weeks match. Mt Gravatt won 2–1.