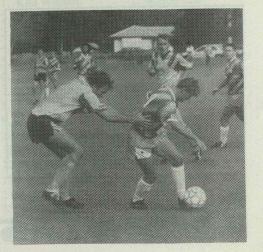

WEEKEND ACTION: Mt Gravatt's Sean Armstrong and Inala's John Clark rub shoulders during last weeks match. Mt Gravatt won 2–1.