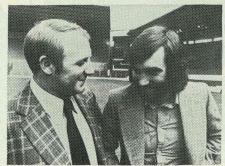

In fact it has only been since Best, under the management of former Hibs striker Bill McMurdo, began his travel-

George Best (right) and former Manchester United coach Tommy Docherty, now with Sydney Olympic, in happier times shortly after Best's return to Manchester United in 1973 after announcing earlier that year he had quit soccer for good.