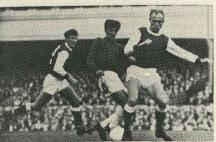

BEST'S SISTER CAROL ALLEN (a protestant evangelist) — "His talent has not really been a blessing, more of a

NEWSPAPER ARTICLE ON BEST -"He was a loner in a team game".

George Best as a youngster in a match against Arsenal. When he first signed for Manchester United he was called the skinny kid from Ireland, but his skills made him stand 10 foot tall.