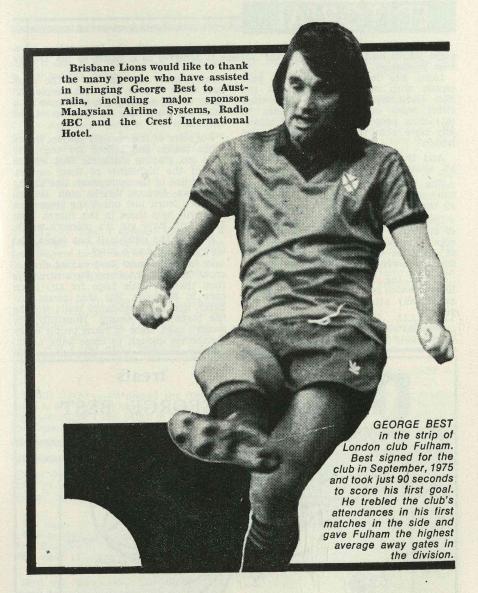

From there it became one long procession of clubs on both sides of the Atlantic — Stockport, Cork Celtic, Fulham, Fort Lauderdale Strikers, Hibernian, Golden Bay (San Jose earthquakes), and Bournemouth.