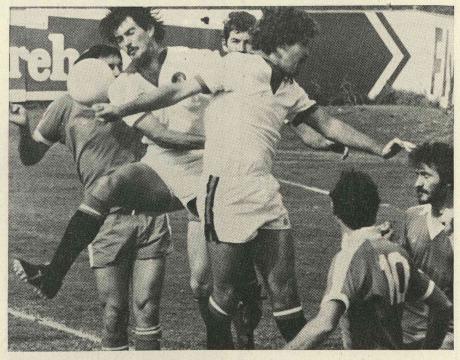

Action from last year's Ampol Cup when First Division side Annerley fought through to play State League club Eastern Suburbs in the finals. The Easts players challenging for the ball are Russell Griffiths and Gary Thomas while at right Annerley's Brian Lampitt and Brian Barnes look on.