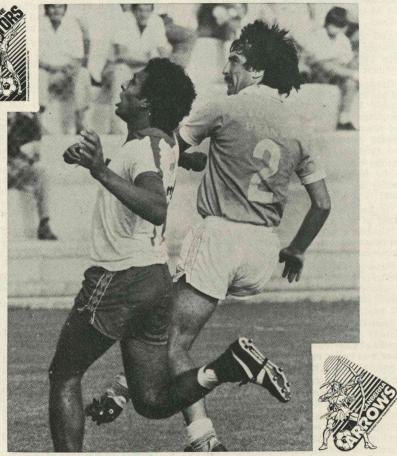

## SOGGER

Vol. 7, No. 5

Price: 50c

28th April, 1982

Brisbane City sweeper Jimmy Dunne and Canberra's Tony Brennan chase the ball in a past clash at Spencer Park. Brennan, the former Lions and Southside Eagles player, will be the man the City defence will have to watch in the Philips League match on Sunday.