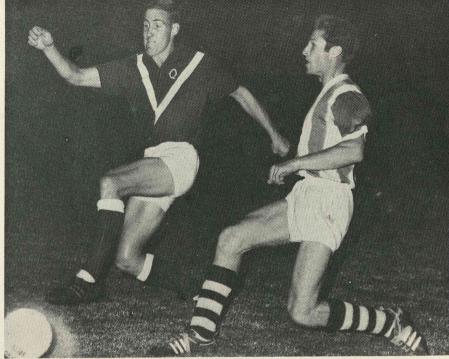

## SOGGER

Vol. 7, No. 5

Price: 50c

28th April, 1982

Brisbane City sweeper Jimmy Dunne and Canberra's Tony Brennan chase the ball in a past clash at Spencer Park. Brennan, the former Lions and Southside Eagles player, will be the man the City defence will have to watch in the Philips League match on Sunday.